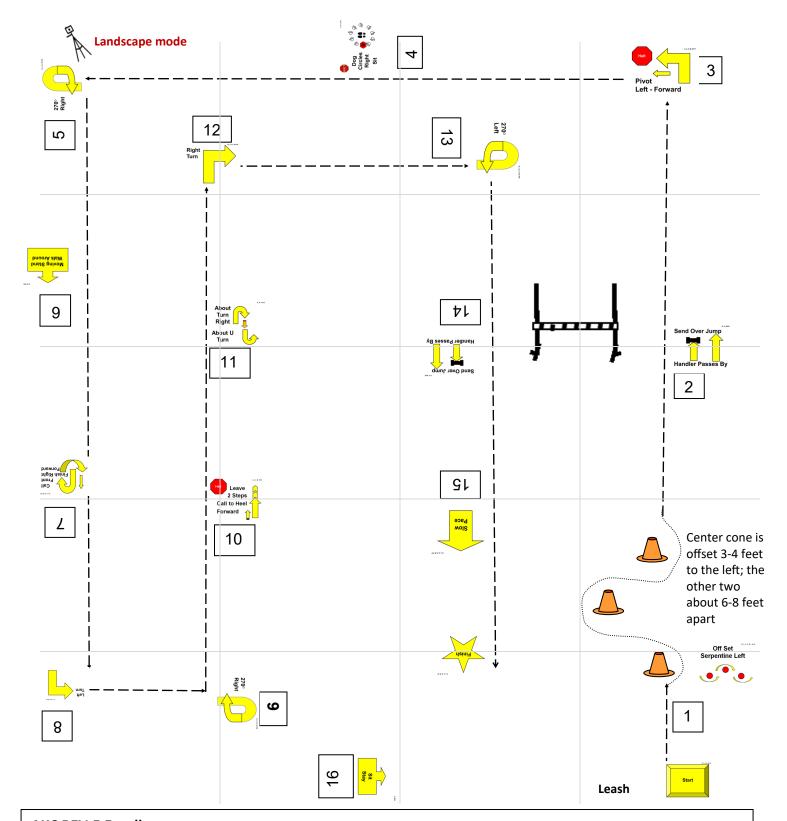

**AKC REV-5 Excellent** The gray lines indicate 10' spacing, this isn't required, it is shown to assist with ring set up.

- 1. Offset Serpentine Left (42)
- 2. Send over Jump, Handler Passes By (103)
- 3. HALT, Pivot Left, Forward (117)
- 4. HALT, Dog Circles Right, Sit (216)
- 5. 270 Right Turn (9)
- 6. Moving Stand, Walk Around Dog (203)
- 7. Call Front, Finish Right, Forward (13)
- 8. Left Turn (6)

- 9. 270° Right Turn (9)
- 10. HALT, Leave Two Steps, Call to Heel, Forward (118)
- 11. About Turn Right, About U Turn (212)
- 12. Right Turn (5)
- 13. 270° Left Turn (10)
- 14. Send over Jump, Handler Passes By (103)
- 15. Slow (17)
- 16. Sit Stay (298)