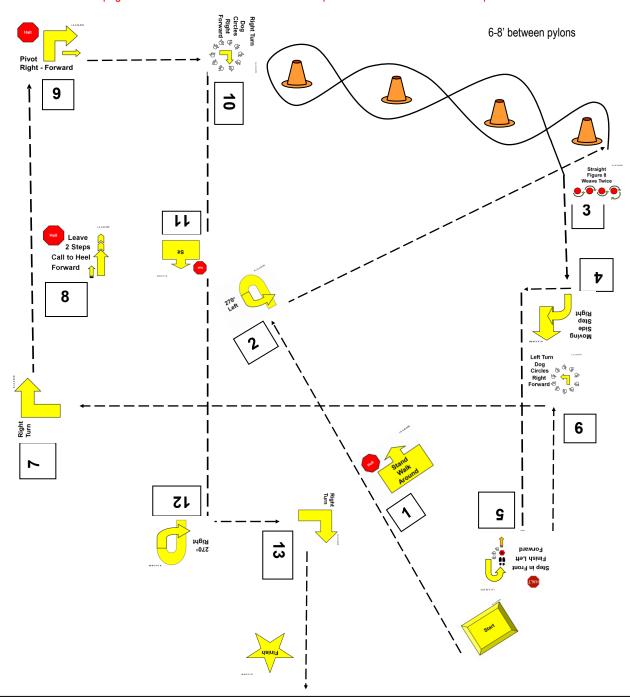

## STARI

- 1. HALT Stand Walk Around (105)
- 2. 270° Left Turn (10)
- 3. Straight Figure 8 Weave Twice (23)
- 4. Moving Side Step Right (20)
- 5. HALT Step in Front Finish Left Forward (122)
- 6. Left Turn Dog Circles Right Forward (120)
- 7. Right Turn (5)

## **July 2020**

- 8. HALT Leave 2 Steps Call to Heel Forward (118)
- 9. HALT Pivot Right Forward (116)
- 10. Right Turn Dog Circles Right Forward (119)
- 11. HALT Sit (3)
- 12. 270° Right Turn(9)
- 13. Right Turn (5)