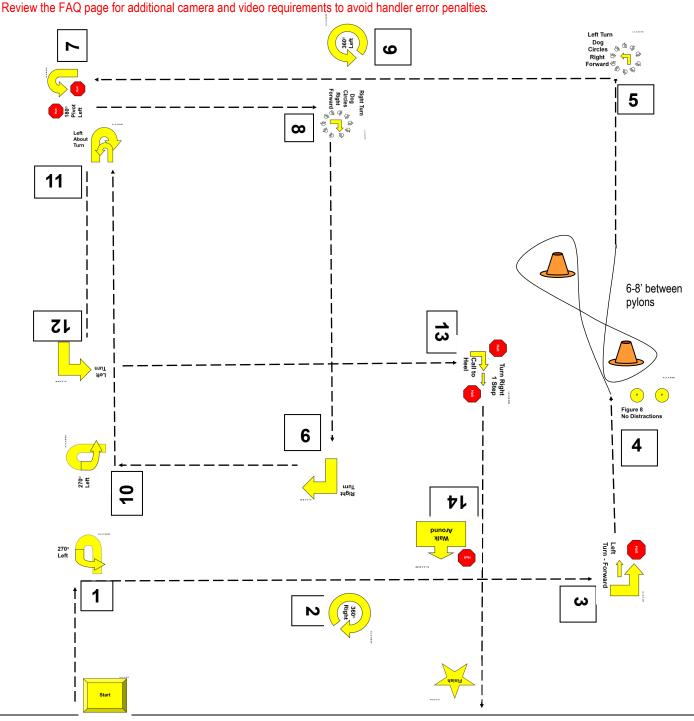

## AKC RIV 3 INTERMEDIATE START

- 1. 270° Left Turn (10)
- 2. 360° Right Turn (11)
- 3. HALT Left Turn Forward (34)
- 4. Figure 8 No Distractions (32)
- 5. Left Turn Dog Circles Right Forward (120)
- 6. 360° Left Turn (12)
- 7. HALT 180° Pivot Left HALT (113)
- 8. Right Turn Dog Circles Right Forward (119)

## **July 2020**

- 9. Right Turn (5)
- 10. 270° Left Turn (10)
- 11. Left About Turn (29)
- 12. Left Turn (6)
- 13. HALT Turn Right One Step Call to Heel HALT(104)
- 14. HALT Walk Around (30)