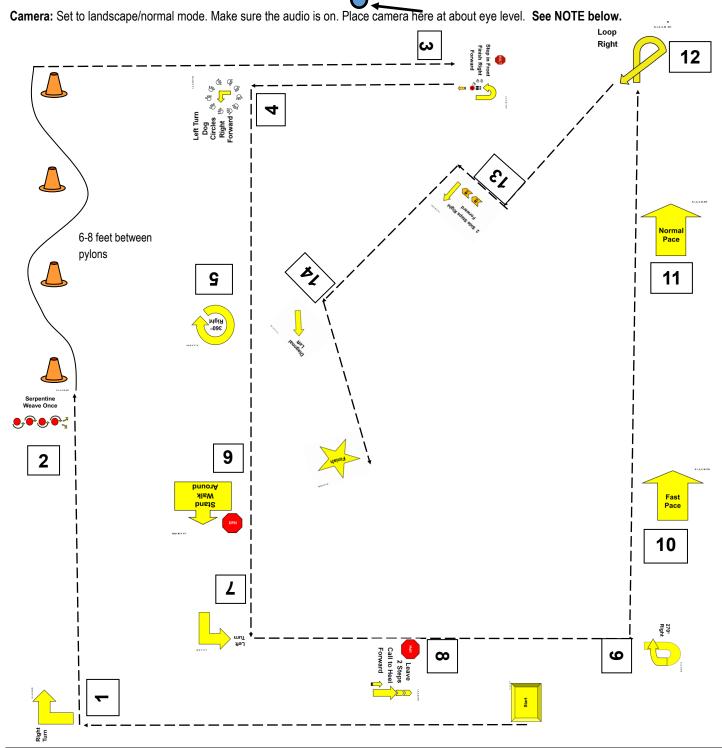

## AKC RIV-2 INTERMEDIATE

**START** Review the FAQ page for additional camera and video requirements to avoid handler error penalties.

- 1. Right Turn (5)
- 2. Serpentine Weave Once (24)
- 3. HALT Step in Front Finish Right Forward (121)
- 4. Left Turn Dog Circles Right Forward (120)
- 5. 360° Right Turn (11)
- 6. HALT Stand Walk Around (105)
- 7. Left Turn (6)
- 8. HALT Leave 2 Steps Call to Heel Forward (118)

- 9. 270° Right Turn (9)
- 10. Fast Pace (18)

July 2020

- 11. Normal Pace (19)
- 12. Loop Right (37)
- 13. 2 Side Steps Right Forward (123)
- 14. Diagonal Left (40)

**Finish** 

To avoid cutting the video short, it is recommended that you video 5 sec. before the start & 10 sec. after crossing the finish. Handlers may NOT carry food, or toys, or any training aid during the videotaping. The dog must wear a collar with nothing hanging from the collar or leash. The leash must be clipped to the collar.